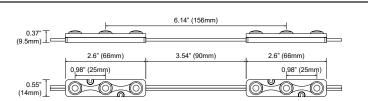

#### **DIMENSIONS**

#### **SPECIFICATIONS**

| Model           | ECO3S 0.72W Single Color | Module Spacing  | 2 mods/ft                   |  |
|-----------------|--------------------------|-----------------|-----------------------------|--|
| Colors          | Red                      | Dimensions      | 2.6" x 0.55" x 0.37"        |  |
| Wavelength(nm)  | 620~625(26 lm/W)         | Weight          | 7.7g                        |  |
| Power           | 0.72W                    | Max in series   | 50 mods                     |  |
| Input Voltage   | 12V DC                   | Operating Temp. | -4°F ~ 122°F / -20°C ~ 50°C |  |
| Forward Current | 60 mA                    | Lifespan        | 50,000 hrs                  |  |
| Beam Angle      | 160°                     | IP Rating       | IP68 Waterproof             |  |